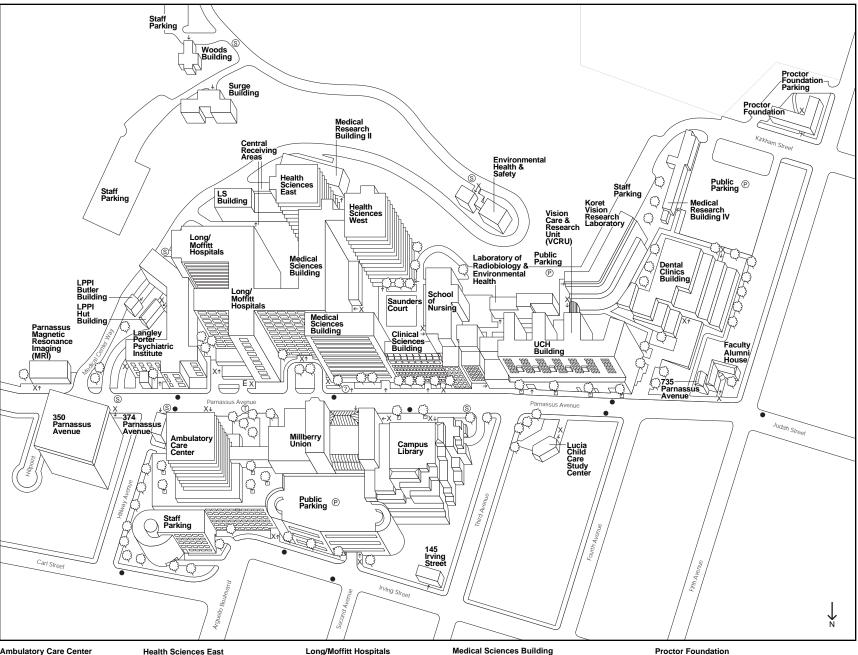

## **Parnassus Campus**

**UCSF Campus Public Parking Emergency Service** Main Entrance Entrance for Physically Disabled Muni Stop **Campus Shuttle Stop** (T) Taxi **Campus Information** 

**Ambulatory Care Center** 400 Parnassus Avenue

**Campus Library** 530 Parnassus Avenue

Clinical Sciences Building 521 Parnassus Avenue Dental Clinics

**Dental Clinics Building** 707 Parnassus Avenue

**Environmental Health & Safety** 50 Medical Center Way

Faculty Alumni House 745 Parnassus Avenue

**Health Sciences West** 

Koret Vision Research Laboratory (Beckman Vision Center) 10 Kirkham Street

Laboratory of Radiobiology & **Environmental Health** 

Langley Porter Psychiatric Institute 401 Parnassus Avenue

LPPI Butler Building LPPI Hut Building

Patient Information 505 Parnassus Avenue Joseph M. Long Hospital Herbert C. Moffitt Hospital Children's Medical Center

LS Building

25 Medical Center Way

Lucia Child Care Study Center 610 Parnassus Avenue

513 Parnassus Avenue Cole Hall Graduate Division School of Dentistry School of Medicine School of Pharmacy

Millberry Union

500 Parnassus Avenue Conference Center Recreation & Fitness Center

Parnassus Magnetic Resonance Imaging (MRI) 345 Parnassus Avenue

Proctor Foundation 95 Kirkham Street

**Public Parking** 

Millberry Union Garage (Enter on Irving or Parnassus) Dental Clinics Building Lot (Enter on Kirkham)

School of Nursing

Surge Building 90 Medical Center Way

**UCH Building** 533 Parnassus Avenue Beckman Vision Center Faculty Practice Offices Toland Hall

Vision Care & Research Unit (VCRU) (Beckman Vision Center) 8 Kirkham Street

**Woods Building** 100 Medical Center Way

145 Irving Street

350 Parnassus Avenue (Private Fee Parking Available)

374 Parnassus Avenue 735 Parnassus Avenue